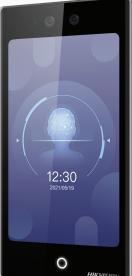

## **OVERVIEW**

Face Recognition Terminal

The Uni-H7 face recognition terminal adopts a deep learning algorithm, which helps to recognize the face faster with higher accuracy. It also supports multiple authentication modes including face and card authentication. It is Wi-Fi enabled.

| SYSTEM               |                                | INTERFACE                      |                                          |
|----------------------|--------------------------------|--------------------------------|------------------------------------------|
| Operating System     | Linux                          | Alarm Input                    | 1                                        |
| DISPLAY              |                                | Alarm Output                   | 1                                        |
| Size                 | 7-inch                         | USB                            | 1 (For Module)                           |
| Туре                 | Touch Screen                   | Audio Output Interface         | 1 (3.5 mm)                               |
| VIDEO                |                                | Network Interface              | 1                                        |
| Pixel                | 2MP                            | RS-485                         | 1                                        |
| Lens                 | Dual Lens                      | Wiegand                        | 1                                        |
| Video Standard       | PAL (default) & NTSC           | Lock Output                    | 1                                        |
| NETWORK              |                                | Exit Button                    | 1                                        |
| Wired Network        | 10/100/1000 Mbps self-adaptive | Door Contact Input             | 1                                        |
| Wi-Fi                | Support                        | Tamper                         | 1                                        |
| CAPACITY             |                                | AUTHENTICATION                 |                                          |
| Card Capacity        | 50 000                         | Face Recognition Accuracy Rate | ≥ 99%                                    |
| Face Capacity        | 10 000                         | Card Type                      | Mifare 1 card, DESfire card, Felica card |
| Event Capacity       | 150 000                        | Card Reading Distance          | 0 to 3cm                                 |
| FUNCTION             |                                | Card Reading Duration          | < 1s                                     |
| Two-way Audio        | Support                        | Face Recognition Duration      | < 0.2s per person                        |
| Time Synchronization | Support                        | Face Recognition Distance      | 0.3 to 3m                                |
| •                    |                                | • •                            | • • •                                    |