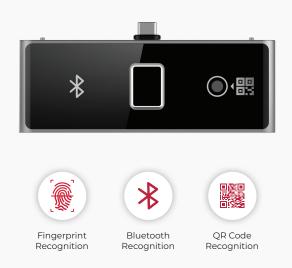

## **OVERVIEW**

The Uni-H7 Module is an optional peripheral module that can be applied to the Uni-H7 face recognition terminal, which supports fingerprint, bluetooth and QR Code function.

| FUNCTION                |                                                                                                                 | GENERAL             |                              |
|-------------------------|-----------------------------------------------------------------------------------------------------------------|---------------------|------------------------------|
| QR Code Recognition     | Support                                                                                                         | Working Temperature | -30 °C to 60 °C              |
| Bluetooth               | Support                                                                                                         | Dimensions          | 110.5 mm × 23.7 mm × 47.7 mm |
| Fingerprint Recognition | Support (10 000 Capacity)                                                                                       | Working Humidity    | 0 to 90% (no condensing)     |
| Barcode Recognition     | Support<br>Format: Code 128, Interleaved 2 of<br>5, Matrix 2 of 5 , Code 39, Codebar,<br>Code 9 and UCC/EAN-128 |                     |                              |