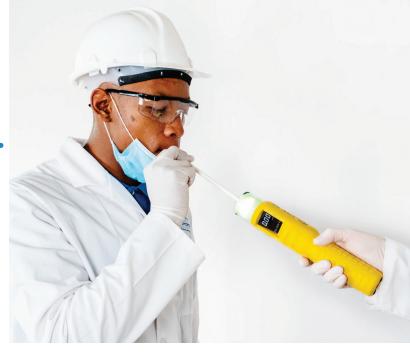

# Law-Enforcement **Breathalyzer**

Uni-Handheld Breathalyzer Pro is a high speed No-Contact alcohol breathalyzer screener for testing drivers at road blocks & workers entering industrial sites. Uni-Handheld Breathalyzer Pro provides up to 12 tests per minute without the use of mouth pieces & offers Active & Passive testing for when drivers or workers have difficulty exhaling.