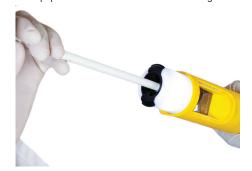

#### **Built-in magnet**

Uni-Handheld Breathalyzer Pro can be attached to most metal surfaces including poles, beams and security gates for no-touch self-breath testing.

Testing is possible with Paper Straws Uni-Handheld Breathalyzer Pro can be used with paper straws for no-contact breath testing.