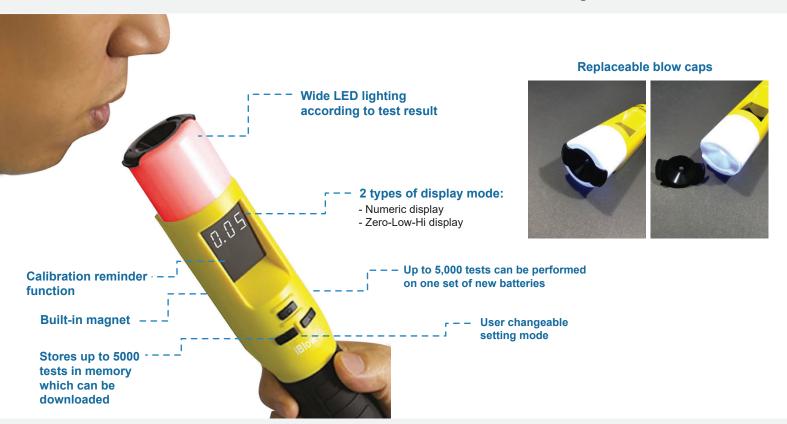

#### **Built-in magnet**

Uni-Handheld Breathalyzer Pro can be attached to most metal surfaces including poles, beams and security gates for no-touch self-breath testing.

Testing is possible with Paper Straws Uni-Handheld Breathalyzer Pro can be used with paper straws for no-contact breath testing.

### **Bright LED Traffic Directing Light**

The bright LED lighting can be used in various ways at night and displays in White/Red blinking /Red /Red and Blue. It is perfect for Traffic Law-Enforcement officers to direct traffic at road blocks to perform safer sobriety testing.

## Uni Handhald Dreathalymer Dre Tachnical Creation

| Uni-Hand        | neid Brea                                                                                   | thalyzer Pro Technical Specification                                                             |
|-----------------|---------------------------------------------------------------------------------------------|--------------------------------------------------------------------------------------------------|
| Sensor type     | SuraCell Sensor (Fuel Cell Sensor)                                                          |                                                                                                  |
| Battery         | 6 x AA Size alkaline batteries (included) OR<br>6 x re-chargeable batteries (Non-Manganese) |                                                                                                  |
| Weight          | 385 grams including batteries (excluding carry case / carton)                               |                                                                                                  |
| Dimensions      | 275mm X 50mm X 50mm (excluding carry case / carton)                                         |                                                                                                  |
| Test Result     | LED Alert                                                                                   | Zero: Green / Low: Red / Hi: Blinking Red 0.00/LO/HI or numerical result                         |
|                 | Display                                                                                     | (Display "HI in numerical result mode means higher<br>than 0.48 Mg/L BrAC)<br>Zero: 1 Beep sound |
|                 | Buzzer Alarm                                                                                | Low: Repeating short beep sound<br>High: Long Beep                                               |
| Warming up time | 2 to 10 seconds depending on temperature                                                    |                                                                                                  |

Analysis time Within 2 seconds at 0.00 Mg/L BrAC

Tests per 12 Times / 1 Minute minute

Operation -5°C ~ 55°C temperature

Storage

time

Calibration

interval

temperature Mouthpiece

Blow cap (Replaceable & washable passive cone type)

Auto Adjustable 30 to 900 seconds. power off **Display** 

- 10 °C ~ 60 °C

Default - Every 65,000 tests or 12 months whichever comes first

Built - in Magnet Additional functions/ Reminder for calibration & grace period features Calibration protection

Adjustable 1 to 9 seconds

Manual LED lighting: White, Red blinking, Red, Red & blue Stores up to 5000 tests in memory which can be downloaded