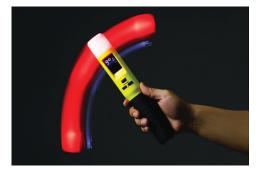

### **Bright LED Traffic Directing Light**

The bright LED lighting can be used in various ways at night and displays in White/Red blinking /Red /Red and Blue. It is perfect for Traffic Law-Enforcement officers to direct traffic at road blocks to perform safer sobriety testing.