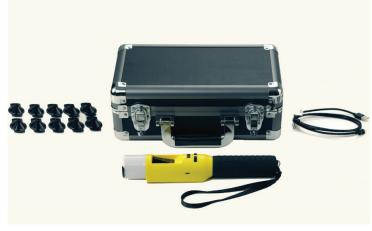

#### Uni-Handheld Breathalyzer Pro Full Pack:

- 1 Breathalyzer
- 1 USB cable
- 10 blow caps
- Batteries included
- Aluminium carry case
- Yellow protective skin
- Calibration Certificate