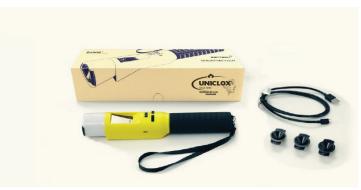

#### Uni-Handheld Breathalyzer Pro Basic Pack:

- 1 Breathalyzer
- 1 USB cable
- 3 blow caps
- Batteries included
- Carton
- Yellow protective skin
- Calibration Certificate

Both Uni-Handheld Breathalyzer Pro Full Pack and Basic Pack include a yellow protective skin