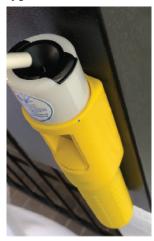

#### **Built-in magnet**

Uni-Handheld Breathalyzer Pro can be attached to most metal surfaces including poles, beams and security gates for no-touch self-breath testing.

Testing is possible with Paper Straws Uni-Handheld Breathalyzer Pro can be used with paper straws for no-contact breath testing.