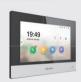

# DS-KH6320-WTE1 Pro Series Indoor Station

- 7-inch Colorful TFT LCD
- Display resolution: 1024 x 600
- 10 / 100 Mbps Ethernet
- Wi-Fi 802.11b/g/n
- Standard PoE (IEEE802.3af) / 12V DC
- TF card, max 32 GB
- 8-ch alarm input