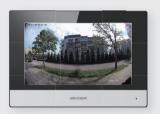

#### **EXCELLENT IMAGE QUALITY**

2 MP fisheye camera with 180° view angle, WDR, and Night Vision