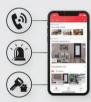

### MOBILE APP CONTROL

Receive calls, unlock doors, and receive alarm notifications