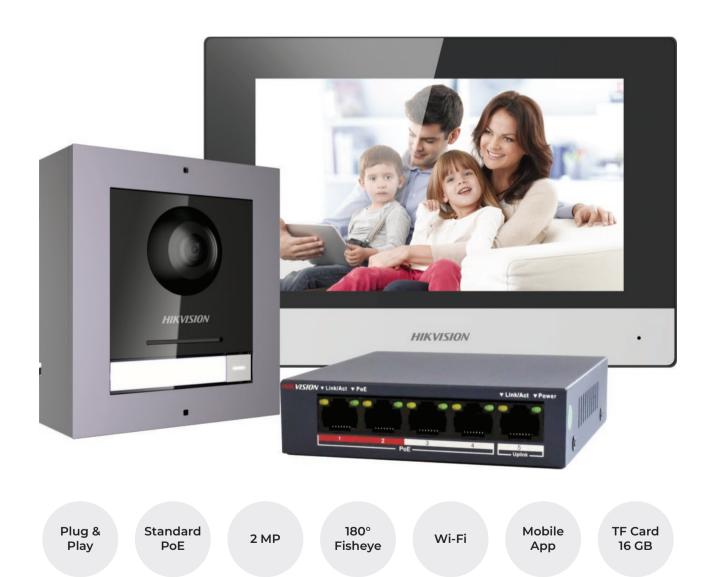

## PRODUCT HIGHLIGHTS

#### **EXCELLENT IMAGE QUALITY**

2 MP fisheye camera with 180° view angle, WDR, and Night Vision

### MOBILE APP CONTROL

Receive calls, unlock doors, and receive alarm notifications

#### **CCTV INTEGRATION**

Live feed IP camera on indoor station which also records video to a DVR or  $\ensuremath{\mathsf{NVR}}$ 

#### TWO LOCK CONTROL

Gate and driveway access controls

# DS-KH6320-WTE1 Pro Series Indoor Station

- 7-inch Colorful TFT LCD
- Display resolution: 1024 x 600
- 10 / 100 Mbps Ethernet
- Wi-Fi 802.11b/g/n
- Standard PoE (IEEE802.3af) / 12V DC
- TF card, max 32 GB
- 8-ch alarm input

## DS-KD8003-IME1/Surface Door Station

DS-KD8003-IME1 with its surface mounting accessories

16GB memory card

We've offered proudly South African developed solutions since 1945 for the local and international market. Our easy to use solutions are configured to your requirements to ensure total accuracy. Uniclox is your One-Stop Shop in Turnkey Solutions, ensuring peace of mind.