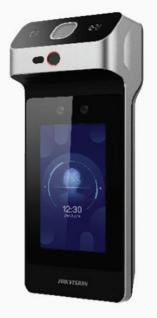

### **OVERVIEW**

The Uni-H4-M is a portable face recognition terminal with a built-in battery. This makes the device load shedding friendly, and you can take it to any area for your Time & Attendance and Access Control solution.

## **FEATURES**

- Built-in lithium battery that lasts for 3.5-5 hours
- Adopts a deep learning algorithm
- 4.3 inch touch screen

| IODELS                                                                     | OR 4G                       |
|----------------------------------------------------------------------------|-----------------------------|
| UNI-H4-M (WiFi) with Wi-Fi connectivity UNI-H4-M (4G) with 4G connectivity | Wi-Fi 4G<br>Enabled Enabled |
|                                                                            |                             |
| /STEM                                                                      | NETWORK                     |