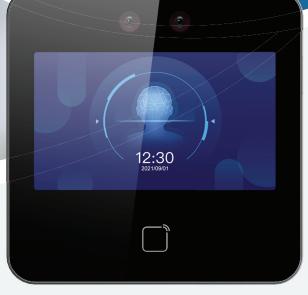

The Do-It-Yourself Solution includes a Uni-H2 Facial Terminal, Platinum Lite Time & Attendance software, as well as an online software manual.

The DIY Box Plus includes a battery backup solution consisting of 12V 7A Battery.

## **GET YOUR BOX TODAY!**

Available from Takealot and from Makro.

Supports Wi-Fi

Face Detection

MIFARE Card

- Easy to use cloud-based software
- All data stored in the cloud access from anywhere
- Easy DIY installation manual with 1 hour of online training